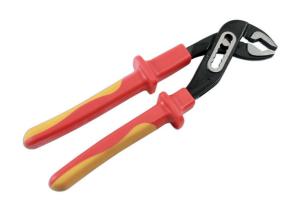

## **Insulated Water Pump Pliers 240mm**

Insulated water pump pliers, manufactured from chrome vanadium with satin finish, with high voltage safety grip handles, suitable for use on live circuits up to 1000V AC or 1500V DC. VDE and IEC60900 certified. Standard length 240mm long pliers with a quick adjust ratchet mechanism that adjusts from 0-36mm. The pliers are designed to hold and apply torque, with serrated jaws shaped to grip round or flat stock making them ideal for a wide range of maintenance and plumbing jobs.

## **Additional Information**

- · Length: 240mm.
- Range: 0 36mm.
- Suitable for use on live circuits up to 1000V AC or 1500V DC.
- · Two colour VDE insulated handles with slip guards.
- · Adjustable with serrated jaws.